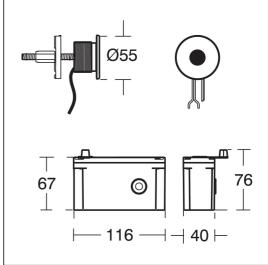

## **ILLUSTRATED PRODUCT DETAILS**

Weights Finishes

**A4185** 1.60 KG **A4185** Chrome (AA)

Materials

A4185 Chrome Plated Brass Flow rates

**A4185** 4.7 Litres per minute @ 3

bar pressure

#### **Special Notes**

Designed to be supplied with pre-mixed water.

Consideration should be given to safe hot water delivery and the use of an appropriate temperature reduction device, please see A5900AA (for use with 15mm pipework) or A5901AA (for use with 22mm pipework). A4185AA mains sensor can have up to 5 multi-box sensors linked. Minimum operateing pressure 0.5 bar.