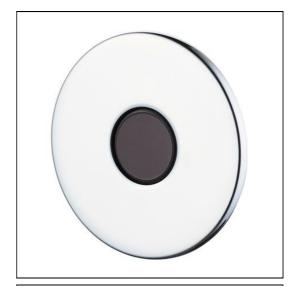

# Sensorflow 21 Electronic Concealed Shower Valve & Sensor, Mains

# **ILLUSTRATED**

A4185 Sensorflow 21 Electronic concealed shower valve and

sensor, mains transformer

## **ILLUSTRATED PRODUCT DETAILS**

Weights Finishes

**A4185** 1.60 KG **A4185** Chrome (AA)

Materials

A4185 Chrome Plated Brass Flow rates

**A4185** 4.7 Litres per minute @ 3

bar pressure